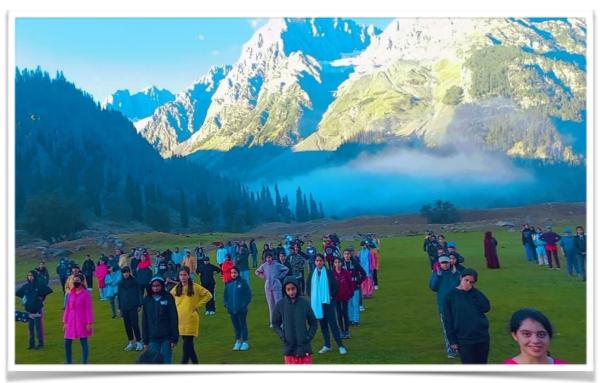

## Summer Camp

Experience the ultimate summer adventure at JK Public School's Summer Camp! Our carefully crafted and exciting program offers children a memorable and enriching summer filled with fun, learning, and friendship. Here's why our summer camp is the perfect choice for your child:

#### **Outdoor Adventures:**

We embrace the beauty of the summer season by offering exciting outdoor adventures. Campers have the opportunity to explore nature, go on nature walks, engage in outdoor sports, and participate in team-building activities. Our outdoor experiences provide a chance for campers to connect with the environment, develop resilience, and learn valuable life skills.