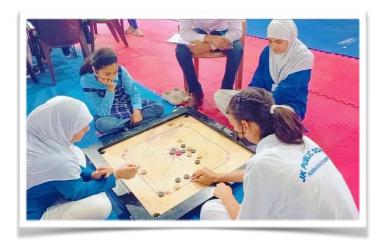

#### **Sports and Activities**

At JK Public School, we believe that a well-rounded education encompasses not only academic excellence but also physical fitness, teamwork, and personal growth through sports and activities. We offer a diverse range of sports programs and extracurricular activities to ensure our students have ample opportunities for exploration and self-discovery. Here's what sets our sports and activities program apart:

We provide a wide array of sports options, including cricket, football, badminton, volleyball, Thang-Ta, Pencak silat, and more. Our experienced coaches and trainers are dedicated to nurturing talent, building skills, and instilling a passion for sports in our students. Through regular practice sessions, friendly competitions, and participation in interscholastic events, our students develop physical fitness, discipline, teamwork, and sportsmanship.

#### **Intramural Sports:**

Our intramural sports program offers opportunities for friendly competition within our school community. Students of all skill levels can participate, fostering a sense of camaraderie and healthy rivalry. Intramural sports allow students to build lasting friendships, develop leadership skills, and experience the joy of teamwork.