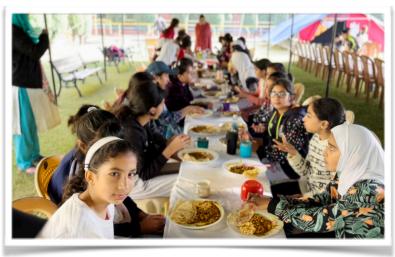

## Summer Camp

Experience the ultimate summer adventure at JK Public School's Summer Camp! Our carefully crafted and exciting program offers children a memorable and enriching summer filled with fun, learning, and friendship. Here's why our summer camp is the perfect choice for your child:

#### **Variety of Engaging Activities:**

Our summer camp provides a wide range of engaging activities designed to spark creativity, promote physical fitness, and inspire curiosity. From arts and crafts, sports, and team games to nature exploration, science experiments, and music workshops, there is something for every child to enjoy. Our diverse program ensures that campers have the opportunity to explore their interests and discover new passions.