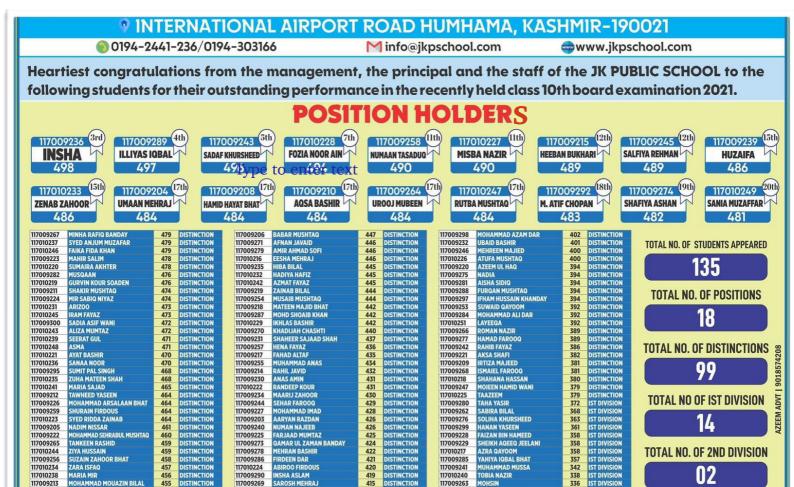

## Class 10th Results

We are delighted to present the matriculation results of our school for the various academic sessions. Our commitment to academic excellence and holistic development is reflected in the outstanding achievements of our students.

# Congratulations

Heartiest congratulations from the management, the principal and the staff of the JK PUBLIC SCHOOL to the following students for their outstanding performance in the recently held class 10th board examination.

#### TOTAL NO. OF STUDENTS APPEARED