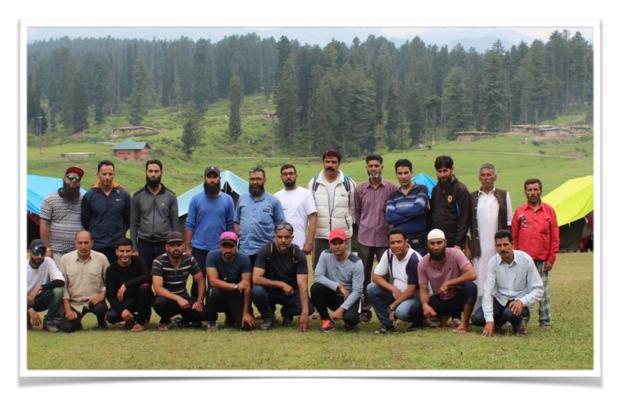

#### **School Excursions: Separate for Boys and Girls**

At JK Public School, we believe in providing enriching and educational experiences for our students through school excursions. To ensure the comfort and cultural sensitivities of our students and families, we offer separate excursions for boys and girls.