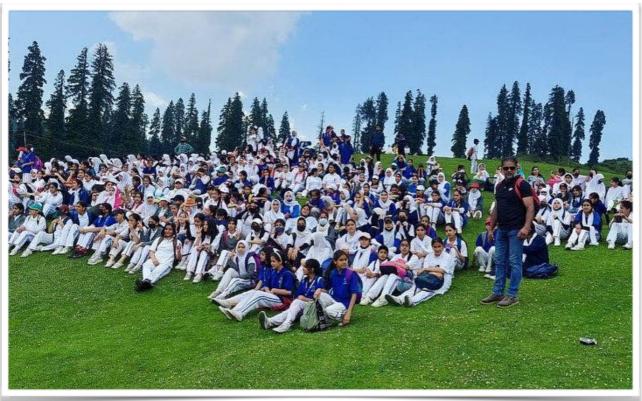

#### **School Excursions: Separate for Boys and Girls**

At JK Public School, we believe in providing enriching and educational experiences for our students through school excursions. To ensure the comfort and cultural sensitivities of our students and families, we offer separate excursions for boys and girls.