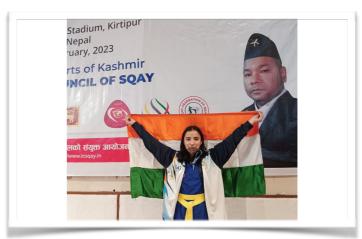

Hyder Ali wani of class 2nd Participated in 21th sub junior national WUSHU championship kanyakumari tamilnadu 2022