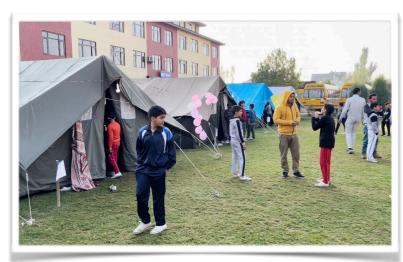

#### Camping within the Campus for small children

Embark on an exciting adventure right within the safe and familiar confines of our school campus! At Jk Public School, we offer a unique camping experience tailored specifically for our small kids.

#### Safe and Secure Environment:

Our school camping program provides a safe and secure environment for our small kids. Set within our well-monitored and controlled campus, children can explore the joys of camping while being under the careful supervision of our experienced staff. We prioritize the safety and well-being of every child, ensuring a worry-free experience for both kids and parents.

#### **Introduction to Outdoor Exploration:**

Camping within the campus introduces our small kids to the wonders of outdoor exploration in a controlled setting. They can experience the joys of being in nature, sleeping in tents, and participating in outdoor activities while still being in a familiar environment. It serves as an excellent opportunity for them to develop an appreciation for the natural world around them.

#### **Introduction to Basic Camping Skills:**

Our school camping program provides an introduction to basic camping skills for small kids. They will learn age-appropriate skills, such as campfire safety, and outdoor etiquette. These foundational skills create a platform for future outdoor experiences and instill a sense of self-sufficiency and confidence in our young campers.